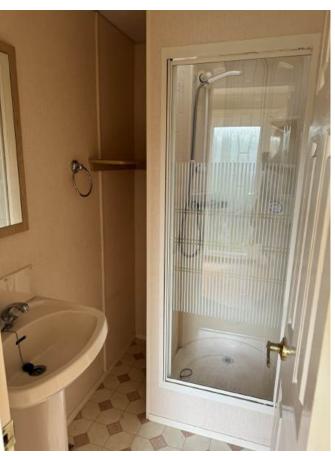

The bathroom is divided into a spacious shower room and separate toilet.

This caravan has double glazing and central heating—all of the essential features you may need when enjoying your holiday caravan on our park.

Kitchen

Dining Area

Main bedroom

Twin Bedroom

Separate toilet

Shower room