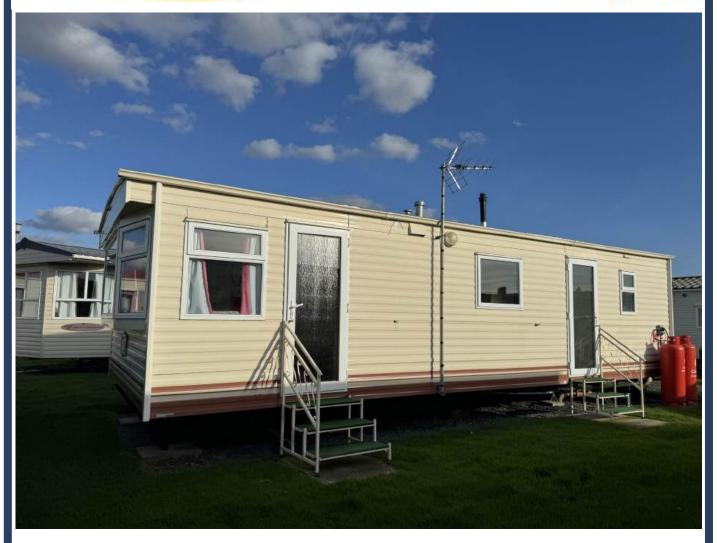

## Golden Sands Holiday Park

Borth

## Cosalt Coaster SX Deluxe Super

35 x 12ft 2 bedrooms

Double glazing Central heating

The perfect starter caravan for your holidays on our park. The Coaster has fitted sofa-style seating with large front windows, making the living area light and airy. There is a corner fireplace and tv unit adjacent to the fitted dining furniture.