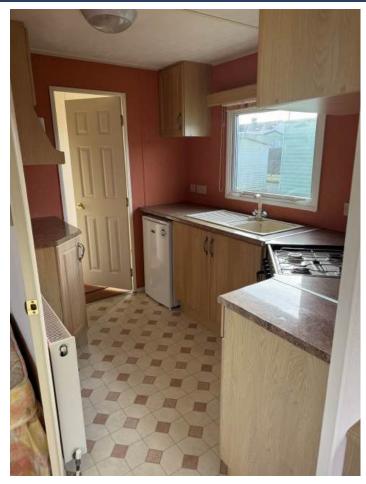

The galley style kitchen is set just off from the dining area, maintaining enough separation from the living space to create a relaxed atmosphere, yet easy enough to use when hosting. The kitchen has brand new white goods featuring an under-counter fridge and microwave.

Kitchen

Dining Area

Main bedroom

Twin Bedroom

Separate toilet

Shower room