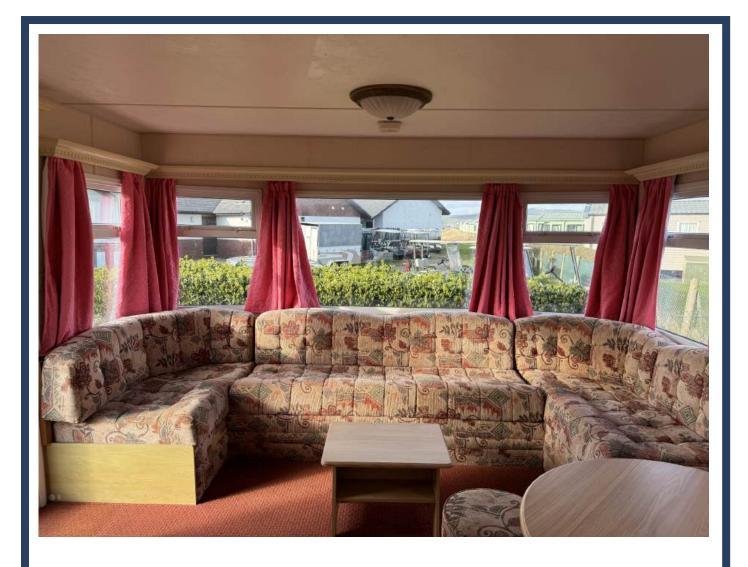

## Cosalt Coaster SX Deluxe Super

35 x 12ft 2 bedrooms

Double glazing Central heating

The perfect starter caravan for your holidays on our park. The Coaster has fitted sofa-style seating with large front windows, making the living area light and airy. There is a corner fireplace and tv unit adjacent to the fitted dining furniture.

Kitchen

Dining Area

Main bedroom

Twin Bedroom

Separate toilet

Shower room