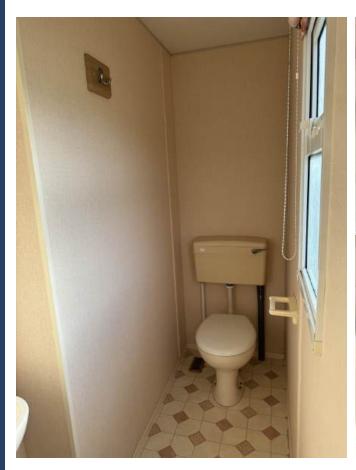

The bathroom is divided into a spacious shower room and separate toilet.

This caravan has double glazing and central heating—all of the essential features you may need when enjoying your holiday caravan on our park.

Kitchen

Dining Area

Main bedroom

Twin Bedroom

Separate toilet

Shower room