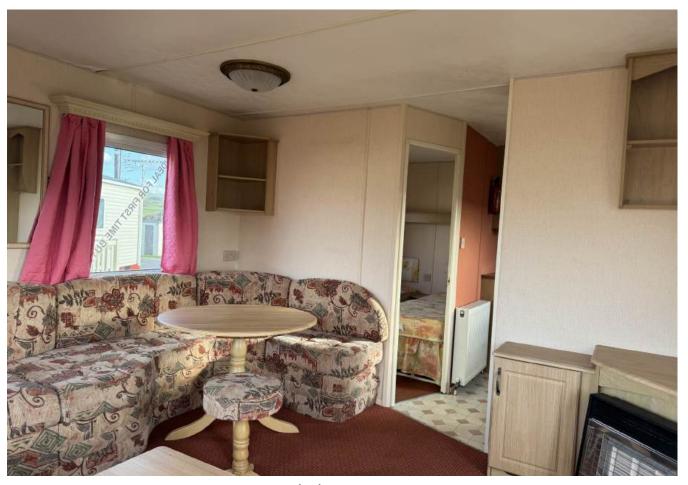

## Cosalt Coaster SX Deluxe Super

35 x 12ft 2 bedrooms

Double glazing Central heating

The perfect starter caravan for your holidays on our park. The Coaster has fitted sofa-style seating with large front windows, making the living area light and airy. There is a corner fireplace and tv unit adjacent to the fitted dining furniture.

Kitchen

Dining Area

Main bedroom

Twin Bedroom

Separate toilet

Shower room