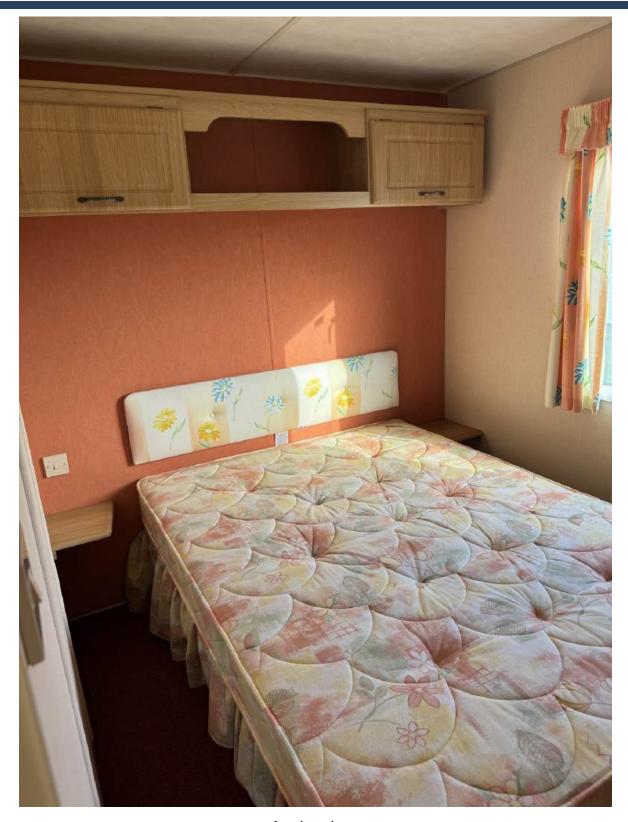

Through to the rear of the caravan there is the main bedroom featuring over-bed storage and full length wardrobe, with dressing table area.

The efficiently laid out twin bedroom features two single beds and a slimline wardrobe.

Kitchen

Dining Area

Main bedroom

Twin Bedroom

Separate toilet

Shower room