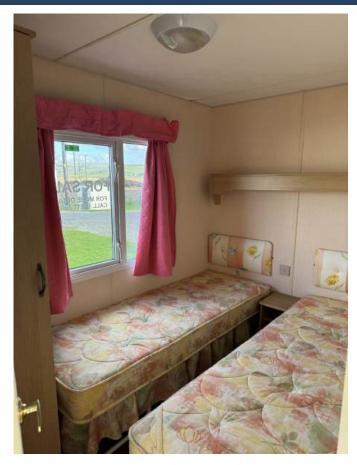

Through to the rear of the caravan there is the main bedroom featuring over-bed storage and full length wardrobe, with dressing table area.

The efficiently laid out twin bedroom features two single beds and a slimline wardrobe.

Kitchen

Dining Area

Main bedroom

Twin Bedroom

Separate toilet

Shower room